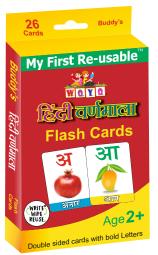

# My First Re-usable™ Woyo Flash Cards

Buddys

MRP Rs. 299/-(Inclusive of all taxes)

For Further Details Call : GREEN - INDIA Email: greenindianew@gmnail.com | Mob: 9324115141)