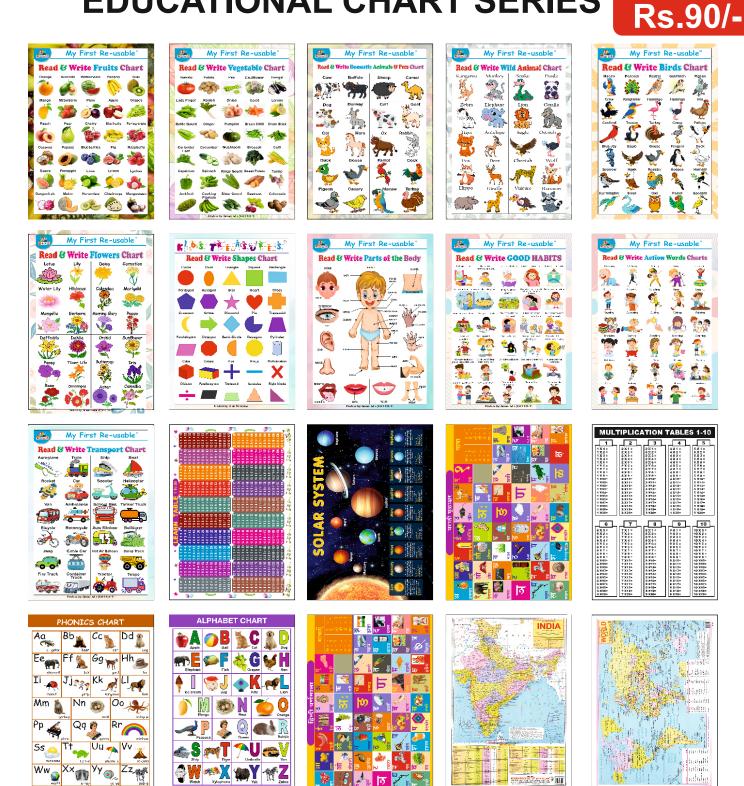

|     |     |     |     |  |  |  |  |
|                   |     |        |     |     |     | -   |  |  |  |  |
|                   |     | Notes: | •   |     |     |     |  |  |  |  |

MRP: 1200/-Size: 2X3 Feet

#### **School Writing Board**



MRP: 1200/-Size: 2X3 Feet

We make as per your Size

## WRITE WIPE RE-USE (To do List Sticker & Magnetic Boards)



Sticker board Rs. 199/-Size : 6X9 Inch Magnetic Board Rs. 249/-

#### WRITE WIPE RE-USE KG BOOK SERIES





#### WRITE WIPE RE-USE CHALK BOOK SERIES



#### WRITE WIPE RE-USE MATHS SERIES



#### **GRAMMAR SERIES**



#### WRITE WIPE RE-USE DRAWING SERIES



#### WRITE WIPE RE-USE SPACE SERIES



#### WRITE WIPE RE-USE ACTIVITY SERIES







#### WRITE WIPE RE-USE LANGUAGE SERIES



#### **EDUCATIONAL CHART SERIES**

**Any Chart** 



#### WRITE & WIPE BOARD SERIES





# My First Re-usable™ Woyo Flash Cards

















Buddys



MRP Rs. 299/-(Inclusive of all taxes)

For Further Details Call : GREEN - INDIA Email: greenindianew@gmnail.com | Mob: 9324115141)