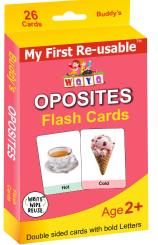

# My First Re-usable™ Woyo Flash Cards

Buddys

MRP Rs. 299/-(Inclusive of all taxes)

For Further Details Call : GREEN - INDIA Email: greenindianew@gmnail.com | Mob: 9324115141)