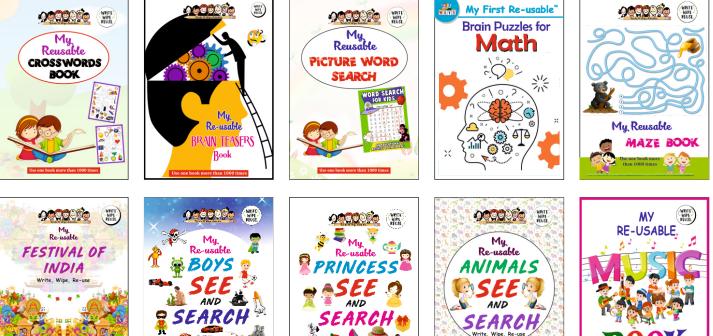

|     |        |     |     |     |     |  |  |  |  |
|                   |     |        |     |     |     |     |  |  |  |  |
|                   |     |        |     |     |     | -   |  |  |  |  |
|                   |     | Notes: | •   |     |     |     |  |  |  |  |

MRP: 1200/-Size: 2X3 Feet

#### **School Writing Board**



MRP: 1200/-Size: 2X3 Feet

We make as per your Size

## WRITE WIPE RE-USE (To do List Sticker & Magnetic Boards)



Sticker board Rs. 199/-Size : 6X9 Inch Magnetic Board Rs. 249/-

#### WRITE WIPE RE-USE KG BOOK SERIES





#### WRITE WIPE RE-USE CHALK BOOK SERIES



#### WRITE WIPE RE-USE MATHS SERIES



#### **GRAMMAR SERIES**



#### WRITE WIPE RE-USE DRAWING SERIES



#### WRITE WIPE RE-USE SPACE SERIES



#### WRITE WIPE RE-USE ACTIVITY SERIES







#### WRITE WIPE RE-USE LANGUAGE SERIES



#### **EDUCATIONAL CHART SERIES**

**Any Chart** 



#### WRITE & WIPE BOARD SERIES





# My First Re-usable™ Woyo Flash Cards

















Buddys



MRP Rs. 299/-(Inclusive of all taxes)

For Further Details Call : GREEN - INDIA Email: greenindianew@gmnail.com | Mob: 9324115141)