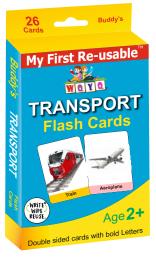

# My First Re-usable™ Woyo Flash Cards

Buddys

MRP Rs. 299/-(Inclusive of all taxes)

For Further Details Call : GREEN - INDIA Email: greenindianew@gmnail.com | Mob: 9324115141)