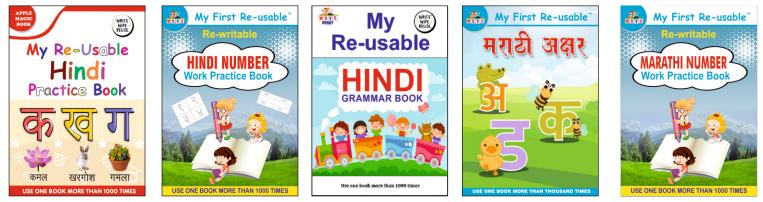

|     |  |  |  |  |
|                   |     |        |     |     |     |     |  |  |  |  |
|                   |     |        |     |     |     | -   |  |  |  |  |
|                   |     | Notes: | •   |     |     |     |  |  |  |  |

MRP: 1200/-Size: 2X3 Feet

#### **School Writing Board**



MRP: 1200/-Size: 2X3 Feet

We make as per your Size

## WRITE WIPE RE-USE (To do List Sticker & Magnetic Boards)



Sticker board Rs. 199/-Size : 6X9 Inch Magnetic Board Rs. 249/-

#### WRITE WIPE RE-USE KG BOOK SERIES





#### WRITE WIPE RE-USE CHALK BOOK SERIES



#### WRITE WIPE RE-USE MATHS SERIES



#### **GRAMMAR SERIES**



#### WRITE WIPE RE-USE DRAWING SERIES



#### WRITE WIPE RE-USE SPACE SERIES



#### WRITE WIPE RE-USE ACTIVITY SERIES







#### WRITE WIPE RE-USE LANGUAGE SERIES



#### **EDUCATIONAL CHART SERIES**

**Any Chart** 



#### WRITE & WIPE BOARD SERIES





# My First Re-usable™ Woyo Flash Cards

















Buddys



MRP Rs. 299/-(Inclusive of all taxes)

For Further Details Call : GREEN - INDIA Email: greenindianew@gmnail.com | Mob: 9324115141)