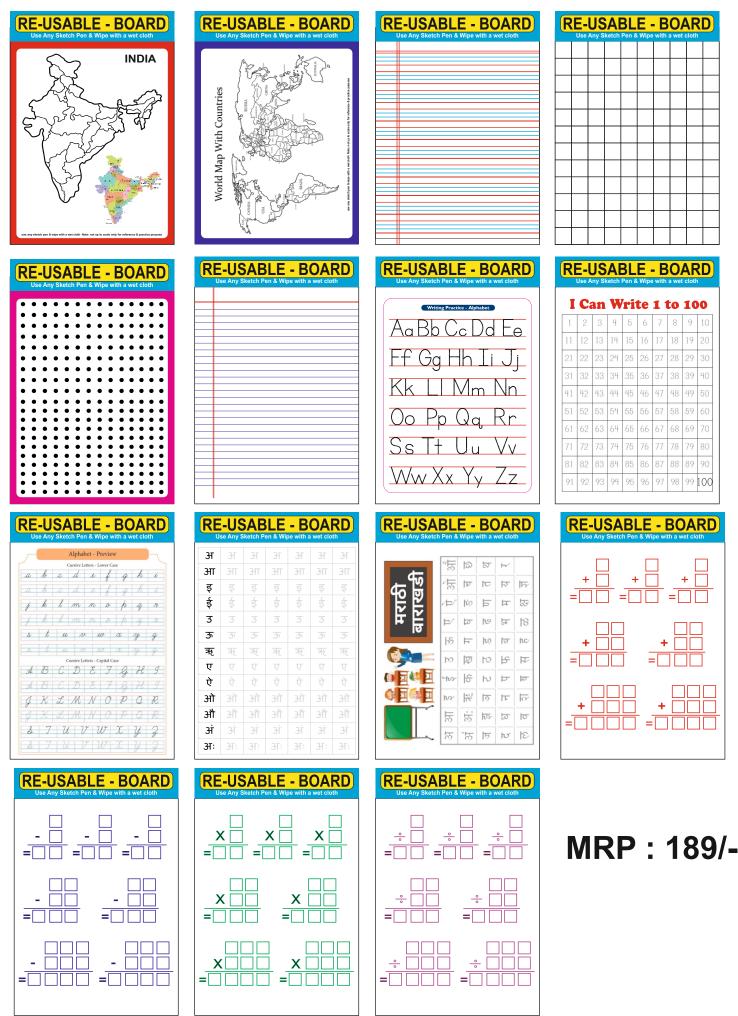

|  |
|                   |     |        |     |     |     | -   |  |  |  |  |
|                   |     | Notes: | •   |     |     |     |  |  |  |  |

MRP: 1200/-Size: 2X3 Feet

#### **School Writing Board**



MRP: 1200/-Size: 2X3 Feet

We make as per your Size

## WRITE WIPE RE-USE (To do List Sticker & Magnetic Boards)



Sticker board Rs. 199/-Size : 6X9 Inch Magnetic Board Rs. 249/-

#### WRITE WIPE RE-USE KG BOOK SERIES





#### WRITE WIPE RE-USE CHALK BOOK SERIES



#### WRITE WIPE RE-USE MATHS SERIES



#### **GRAMMAR SERIES**



#### WRITE WIPE RE-USE DRAWING SERIES



#### WRITE WIPE RE-USE SPACE SERIES



#### WRITE WIPE RE-USE ACTIVITY SERIES







#### WRITE WIPE RE-USE LANGUAGE SERIES



#### **EDUCATIONAL CHART SERIES**

**Any Chart** 



#### WRITE & WIPE BOARD SERIES





# My First Re-usable™ Woyo Flash Cards

















Buddys



MRP Rs. 299/-(Inclusive of all taxes)

For Further Details Call : GREEN - INDIA Email: greenindianew@gmnail.com | Mob: 9324115141)